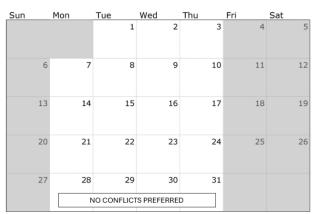

### **CONFLICT CALENDAR**

Please place an X on the days you are unable to attend rehearsal. Rehearsals are typically held Mondays – Thursdays from 6:30-8:30. Days we don't expect to have rehearsals are grayed out. Days in which no conflicts are permitted are noted below.

#### **AUGUST 2025**

| Sun          | Mon                    | Tue | Wed | Thu        | Fri | Sat |  |
|--------------|------------------------|-----|-----|------------|-----|-----|--|
|              |                        |     |     |            | 1   | 2   |  |
| 3            | 4                      | 5   | 6   | 7          | 8   | 9   |  |
|              | NO CONFLICTS PERMITTED |     |     | SHOW DATES |     |     |  |
| SHOW<br>DATE | 11                     | 12  | 13  | 14         | 15  | 16  |  |
| 17           | 18                     | 19  | 20  | 21         | 22  | 23  |  |
| 24           | 25                     | 26  | 27  | 28         | 29  | 30  |  |
| 31           |                        |     |     |            |     |     |  |