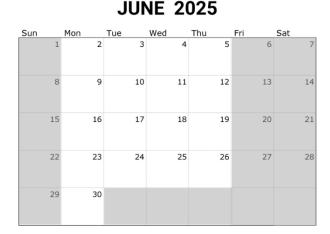

### **CONFLICT CALENDAR**

Please place an X on the days you are unable to attend rehearsal. Rehearsals are typically held Mondays – Thursdays from 6:30-8:30. Days we don't expect to have rehearsals are grayed out. Days in which no conflicts are permitted are noted below.

#### **JULY 2025**